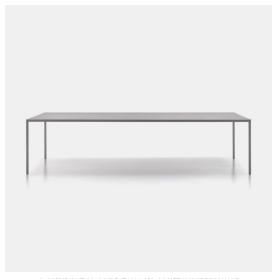

## ROBIN

### Designed by Bruno Fattorini, Robin Rizzini

Robin by Metrica - design Bruno Fattorini, Robin Rizzini.

A table characterized by monochromatic finish, rounded corners, round legs and a cement finish: natural or anthracite grey.

### **TABLETOPS**

The 30 mm thick tabletop consists of a composite panel with inner steel frame and a resin honeycomb core coated on both sides with aluminium foil. The panel is high pressure laminate coated with cement.

### **LEGS**

The legs are made of steel tube in dia.30 mm with structural tie with a coating of cement.

### **DIMENSIONS**

Rectangular tables in 13 size options and square tables in 4 size options. Table height 73 cm.

#### ROBIN

H73 cm
D90 L160, 180, 200, 220, 240
D100 L100, 220, 240, 260, 280, 300
D120 L120, 260, 280, 300
D140 L140
D149 L149